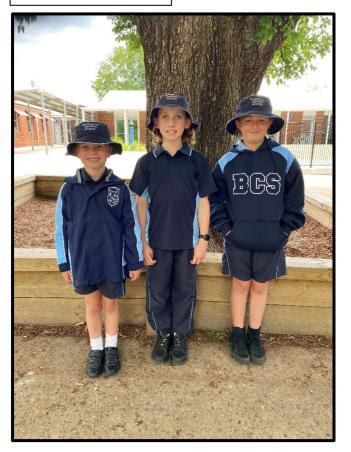

|   |    |    |    |    |    |    |   |    |     |     | 30    |       |
| Boys Grey Pants (7-12) Formal                |                   |   |   |    |    |    |    |    |    |   |    |     |     | 30    |       |
|                                              |                   |   |   |    |    |    |    |    |    |   |    |     |     |       |       |
|                                              |                   |   |   |    |    |    |    |    |    |   |    |     |     |       |       |
|                                              |                   |   |   |    |    |    |    |    |    |   |    |     |     |       |       |

Payments can be made by Eft or Online To order your uniform please email your request to tur braidwood-c.school@det.nsw.edu.au

## Primary Uniform



Year 7 – 12 Formal Uniform