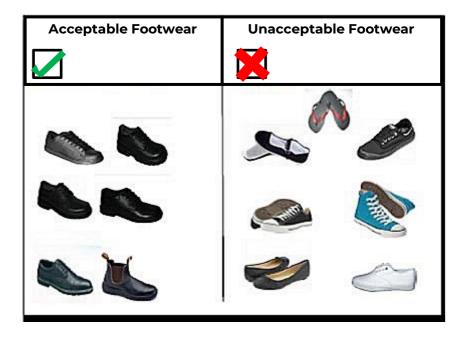

|   |    |     |     | 30    |       |
| Boys Grey Pants (7-12) Formal                |                   |   |   |    |    |    |    |    |    |   |    |     |     | 30    |       |
|                                              |                   |   |   |    |    |    |    |    |    |   |    |     |     |       |       |
|                                              |                   |   |   |    |    |    |    |    |    |   |    |     |     |       |       |
|                                              |                   |   |   |    |    |    |    |    |    |   |    |     |     |       |       |

Payments can be made by Eft or Online To order your uniform please email your request to tur braidwood-c.school@det.nsw.edu.au

## Primary Uniform



Year 7 – 12 Formal Uniform