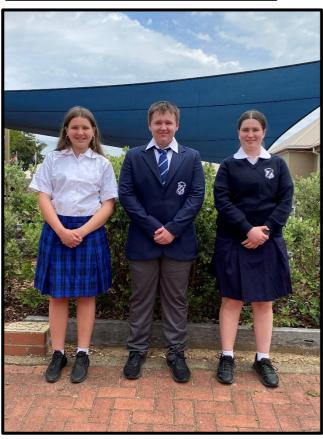

|    |   |    |     |     | 30    |       |
| Boys Grey Pants (7-12) Formal                |                   |   |   |    |    |    |    |    |    |   |    |     |     | 30    |       |
|                                              |                   |   |   |    |    |    |    |    |    |   |    |     |     |       |       |
|                                              |                   |   |   |    |    |    |    |    |    |   |    |     |     |       |       |
|                                              |                   |   |   |    |    |    |    |    |    |   |    |     |     |       |       |

Payments can be made by Eft or Online To order your uniform please email your request to tur braidwood-c.school@det.nsw.edu.au

## Primary Uniform



Year 7 – 12 Formal Uniform